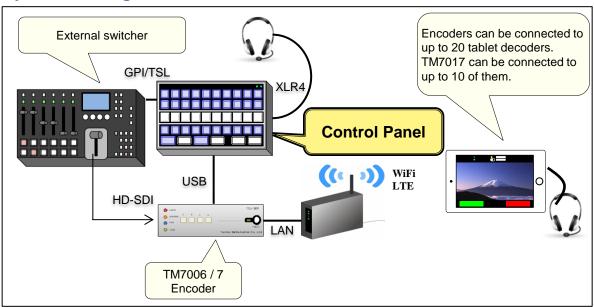

## 1 Outline

Tally & Intercom Control Panel is an optional device for low latency Compact IP Codec FHD transmission system. This control panel can transmit the video and audio to up to 10 tablets, also it can transmit the tally information and perform intercom communication simultaneously.

## 3 System Configuration

## 4 Example of use

When you connect to the Encoder and each time you push the tally button on the control panel, the corresponding tally information on the tablet screen is shown or hidden.

Control Panel