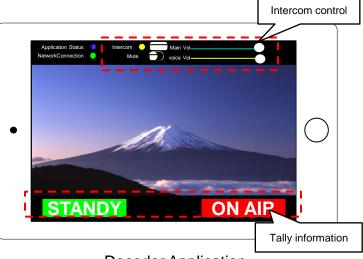

## 4 Example of use

When you connect to the Encoder and each time you push the tally button on the control panel, the corresponding tally information on the tablet screen is shown or hidden.

Control Panel

**Decoder Application** 

- The frame and text color of the tally information can be changed. You can choose from red, orange, yellow, green, blue, indigo, purple, white, and black.
- Tally information can be specified and created in alphabets of up to 8 characters.