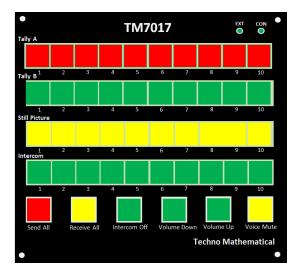

## 2 Features

- · Easy operation by only pushing the buttons on the control panel.
- External tally information from the switcher can be transmitted when connected to a switcher.
- Intercom function has capability of switching "Send to all tablets" or "Individual conversation".
- The dedicated application is used for display of the tally information and intercom communication.
- TMC's voice filter features, such as echo canceller and so on, provide clear voice reception. Microphone amplifier and speaker amplifier to support various headsets are built-in.

## 4 Example of use

When you connect to the Encoder and each time you push the tally button on the control panel, the corresponding tally information on the tablet screen is shown or hidden.

Control Panel

| 5 Specifications |                     | 左寄せ上下中央に<br>位置修正済み |                                                                   |  |
|------------------|---------------------|--------------------|-------------------------------------------------------------------|--|
|                  | Tally Input         |                    | GPI input (D-sub 25 pins, female) TSL input (D-sub 9 pins female) |  |
|                  | Encoder Connect I/F |                    | USB Type B (female)                                               |  |
|                  | Headset Connect I/F |                    | Cannon XLR type 4 pins (female)                                   |  |
|                  | Button Switches     |                    | 46 pieces                                                         |  |
|                  | External Dimension  |                    | 7.09 (W) x 7.14 (H) x 2.61 (D) inches                             |  |
|                  | Power Supply        |                    | USB Bus Power                                                     |  |