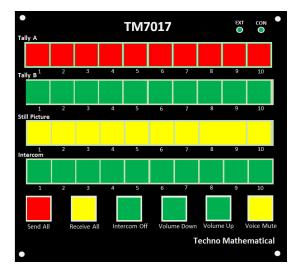

# 4 Example of use

When you connect to the Encoder and each time you push the tally button on the control panel, the corresponding tally information on the tablet screen is shown or hidden.

Control Panel

## 5 Specifications

| Tally Input         | GPI input (D-sub 25 pins, female)<br>TSL input (D-sub 9 pins female) |
|---------------------|----------------------------------------------------------------------|
| Encoder Connect I/F | USB Type B (female)                                                  |
| Headset Connect I/F | Cannon XLR type 4 pins (female)                                      |
| Button Switches     | 46 pieces                                                            |
| External Dimension  | 7.09 (W) x 7.14 (H) x 2.61 (D) inches                                |
| Power Supply        | USB Bus Power                                                        |