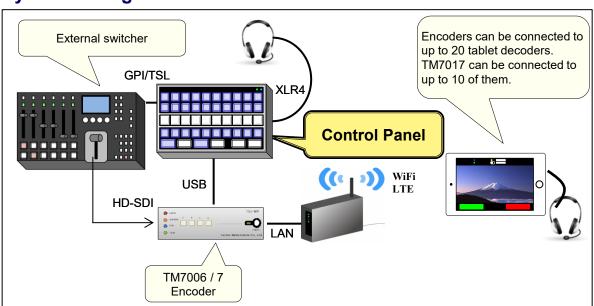

## 3 System Configuration

## 1 Outline

Tally & Intercom Control Panel is an optional device for low latency Compact IP Codec FHD transmission system. This control panel can transmit the video and audio to up to 10 tablets, also it can transmit the tally information and perform intercom communication simultaneously.

## 2 Features

- · Easy operation by only pushing the buttons on the control panel.
- External tally information from the switcher can be transmitted when connected to a switcher.
- Intercom function has capability of switching "Send to all tablets" or "Individual conversation".
- The dedicated application is used for display of the tally information and intercom communication.
- TMC's voice filter features, such as echo canceller and so on, provide clear voice reception. Microphone amplifier and speaker amplifier to support various headsets are built-in.