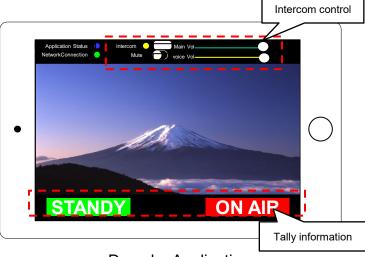

**Decoder Application** 

- The frame and text color of the tally information can be changed. You can choose from red, orange, yellow, green, blue, indigo, purple, white, and black.
- Tally information can be specified and created in alphabets of up to 8 characters.